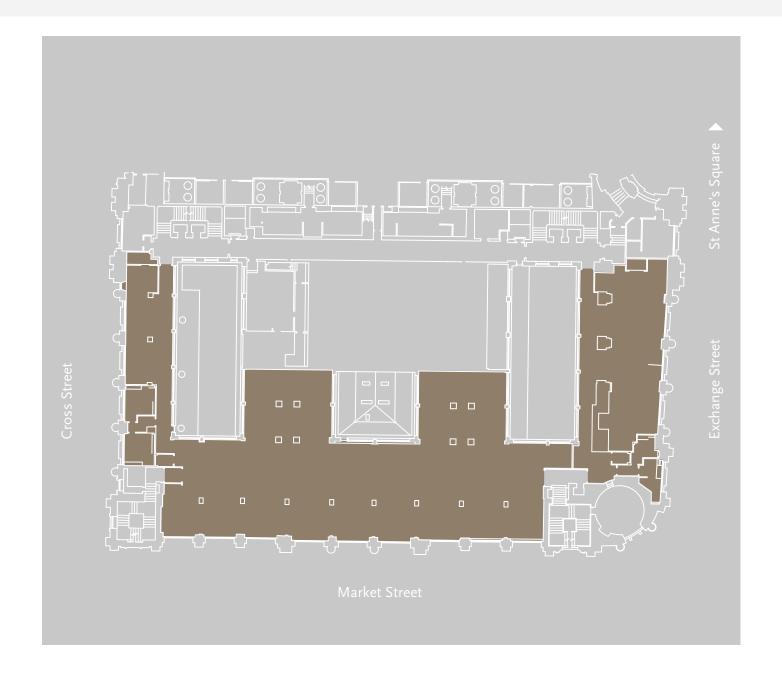

#### FIRST FLOOR PLAN

11,751 sq ft (1,092 sq м)

| Floor Sizes | Sq Ft  | Sqm   |
|-------------|--------|-------|
| 1st         | 11,751 | 1,092 |
| 2nd         | 16,597 | 1,542 |
| 3rd         | 16,500 | 1,533 |
| 4th         | 15,797 | 1,468 |
| 5th         | 12,852 | 1,193 |
| 5th (Upper) | 5,945  | 552   |
| 6th         | 3,720  | 346   |