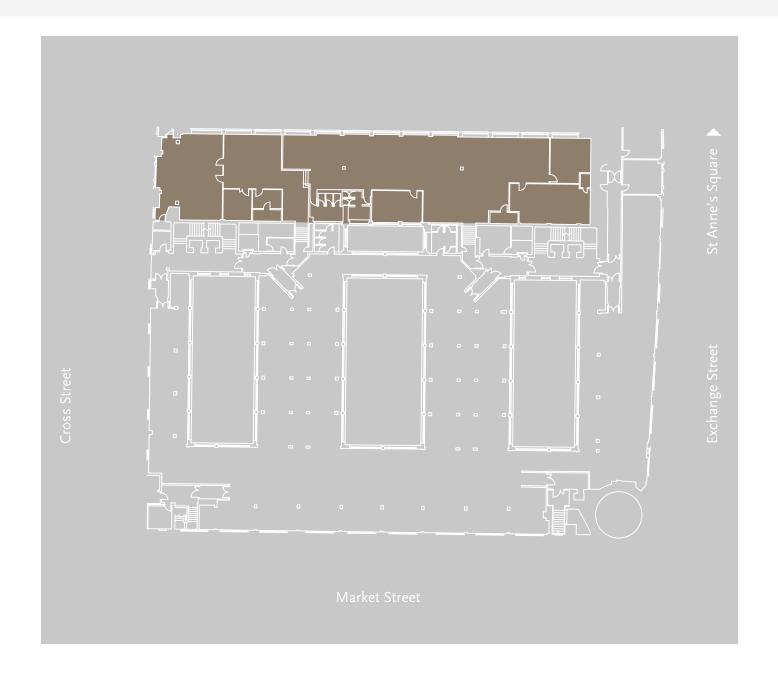

#### **SECOND FLOOR PLAN**

16,597 sq ft (1,542 sq м)

| Floor Sizes | Sq Ft  | Sqm   |
|-------------|--------|-------|
| 1st         | 11,751 | 1,092 |
| 2nd         | 16,597 | 1,542 |
| 3rd         | 16,500 | 1,533 |
| 4th         | 15,797 | 1,468 |
| 5th         | 12,852 | 1,193 |
| 5th (Upper) | 5,945  | 552   |
| 6th         | 3,720  | 346   |