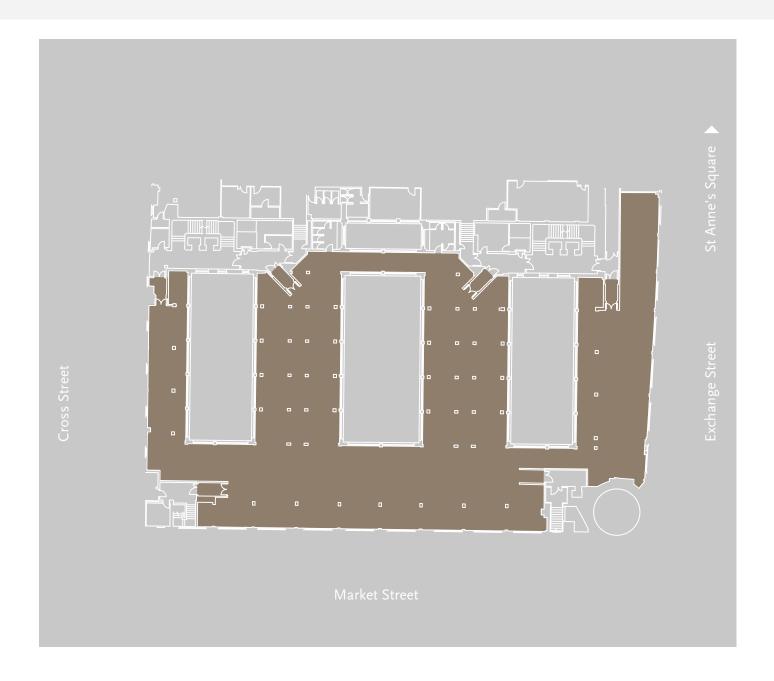

#### FIRST FLOOR PLAN

11,751 sq ft (1,092 sq м)

| Floor Sizes | Sq Ft  | Sqm   |
|-------------|--------|-------|
| 1st         | 11,751 | 1,092 |
| 2nd         | 16,597 | 1,542 |
| 3rd         | 16,500 | 1,533 |
| 4th         | 15,797 | 1,468 |
| 5th         | 12,852 | 1,193 |
| 5th (Upper) | 5,945  | 552   |
| 6th         | 3,720  | 346   |