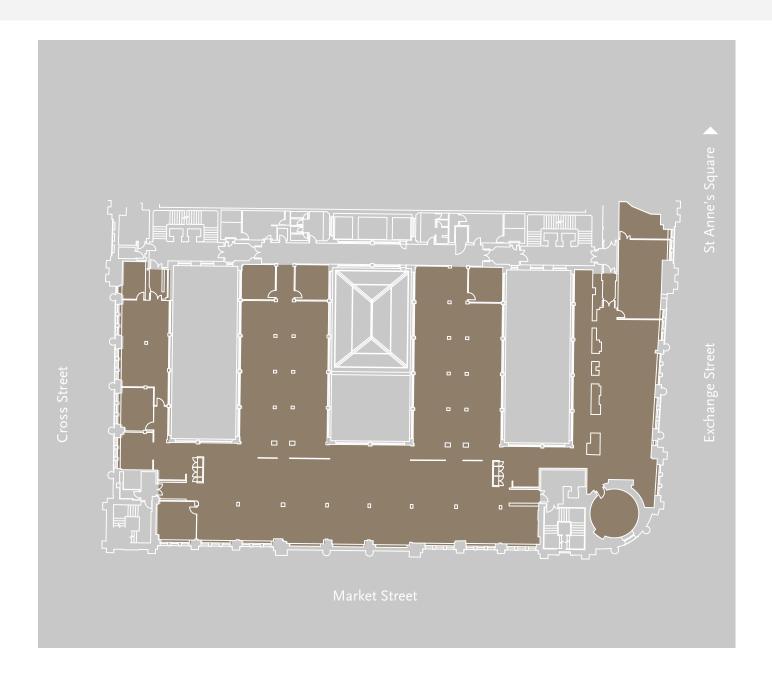

#### **SECOND FLOOR PLAN**

16,597 sq ft (1,542 sq м)

| Floor Sizes | Sq Ft  | Sqm   |
|-------------|--------|-------|
| 1st         | 11,751 | 1,092 |
| 2nd         | 16,597 | 1,542 |
| 3rd         | 16,500 | 1,533 |
| 4th         | 15,797 | 1,468 |
| 5th         | 12,852 | 1,193 |
| 5th (Upper) | 5,945  | 552   |
| 6th         | 3,720  | 346   |