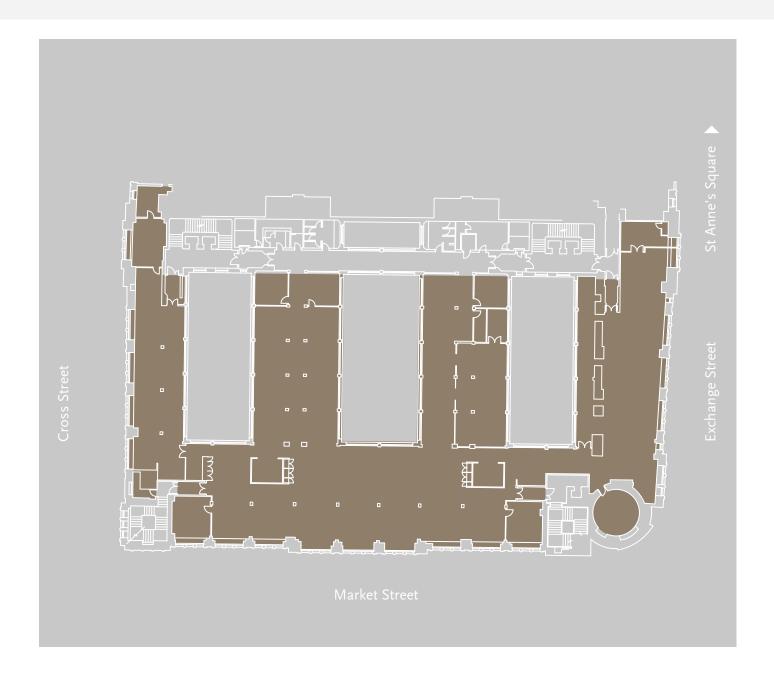

#### THIRD FLOOR PLAN

16,500 sq ft (1,533 sq м)

| Floor Sizes | Sq Ft  | Sqm   |
|-------------|--------|-------|
| 1st         | 11,751 | 1,092 |
| 2nd         | 16,597 | 1,542 |
| 3rd         | 16,500 | 1,533 |
| 4th         | 15,797 | 1,468 |
| 5th         | 12,852 | 1,193 |
| 5th (Upper) | 5,945  | 552   |
| 6th         | 3,720  | 346   |