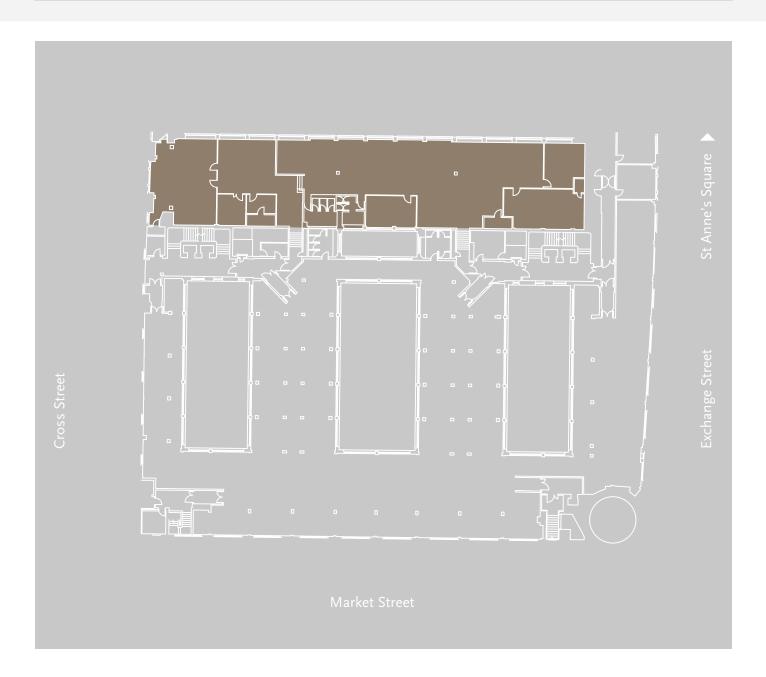

#### THIRD FLOOR PLAN

16,500 sq ft (1,533 sq м)

| Floor Sizes | Sq Ft  | Sqm   |
|-------------|--------|-------|
| 1st         | 11,751 | 1,092 |
| 2nd         | 16,597 | 1,542 |
| 3rd         | 16,500 | 1,533 |
| 4th         | 15,797 | 1,468 |
| 5th         | 12,852 | 1,193 |
| 5th (Upper) | 5,945  | 552   |
| 6th         | 3,720  | 346   |