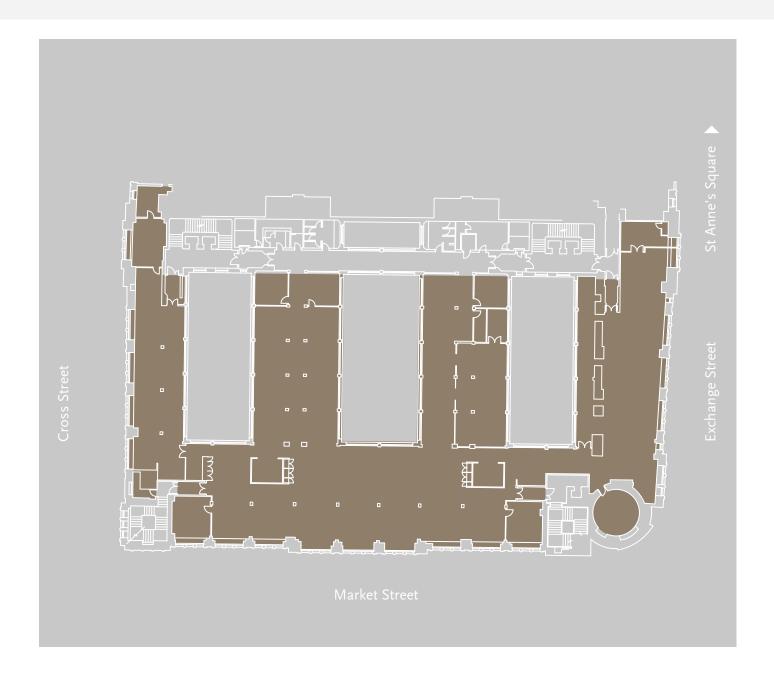

#### FORTH FLOOR PLAN

15,797 sq ft (1,468 sq м)

| Floor Sizes | Sq Ft  | Sqm   |
|-------------|--------|-------|
| 1st         | 11,751 | 1,092 |
| 2nd         | 16,597 | 1,542 |
| 3rd         | 16,500 | 1,533 |
| 4th         | 15,797 | 1,468 |
| 5th         | 12,852 | 1,193 |
| 5th (Upper) | 5,945  | 552   |
| 6th         | 3,720  | 346   |