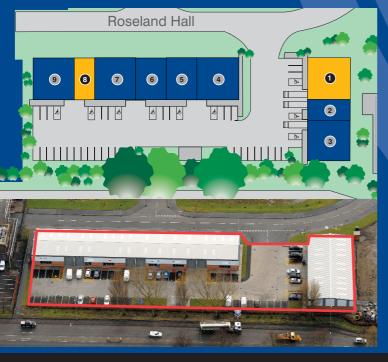

#### **AVAILABILITY SCHEDULE**

| UNIT  | SIZE<br>(SQ FT)                   | SIZE<br>(SQ M) |  |
|-------|-----------------------------------|----------------|--|
| 1     | 2,212                             | 206            |  |
| 2     | LET TO SIGN FREIGHT               |                |  |
| 3     | LET TO BELZONA POLYMERICS         |                |  |
| 4     | LET TO CEETAK ENGINEERING         |                |  |
| 5     | LET TO MDP SUPPLIES               |                |  |
| 6     | LET TO BLUE OLIVE TECHNOLOGY      |                |  |
| 7     | LET TO NRL RAIL                   |                |  |
| 8     | 1,093                             | 102            |  |
| 9     | LET TO INSPECTORATE INTERNATIONAL |                |  |
| TOTAL | 3,305                             | 308            |  |