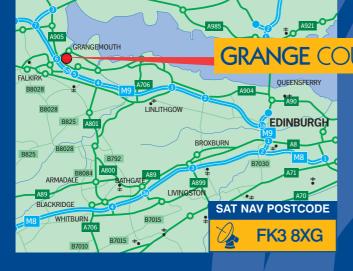

#### **B** LOCATION

Grange Court is a new development situated at Earls Gate Business Park, overlooking Earls Road in Grangemouth. The estate is conveniently located for direct access to Falkirk, Grangemouth and junctions 5 and 6 of the M9 (Edinburgh – Stirling) motorway. Other occupiers in the immediate area include Fasco, Allied International and Kemfine.

www.earlsgate-businesspark.co.uk

GRANGEMOUTH

5a

WESTQUARTER

REDDING

A9

| Falkirk           | 3 miles  | 6 mins     |
|-------------------|----------|------------|
| Stirling          | 13 miles | 22 mins    |
| Edinburgh Airport | 18 miles | 29 mins    |
| Edinburgh         | 27 miles | 40 mins    |
| Glasgow           | 28 miles | 38 mins    |
| Glasgow Airport   | 37 miles | 49 mins    |
| Dundee            | 67 miles | 1hr 28 min |

4904

5

POLMONT

GRANGEMOUTH GOLF CLUB

М9

Source: The AA

M9 A905

6

A905 |

LAURIESTON