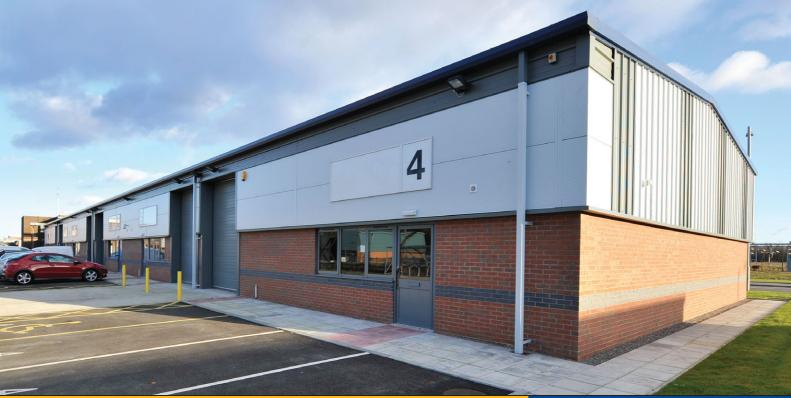

#### SPECIFICATION

The estate comprises 9 individual units providing a total of 16,545 sq ft of workshop / storage space ranging in size from 1,093 – 2,212 sq ft, with each unit benefitting from:

- 4m to haunch
- 3 phase electricity supply
- 3m x 4m sectional up and over loading door
- 15kn floor loading
- Toilet accommodation
- On-site car parking